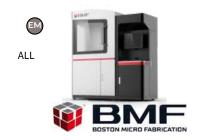

# **ADDITIVE MANUFACTURING SOLUTIONS**

- Micro-Precision 3D Printers
- Industrial/Desktop system

#### Benefit

- Microscale 3D Printing
- Open system materials & parameters
- Real-time image monitoring

#### **Key Specs**

- Build size up to  $100 \times 100 \times 75 \text{ mm}$
- Optical resolution: 2, 10, 25 μm
- · Printing material: High temp, ceramic, and more